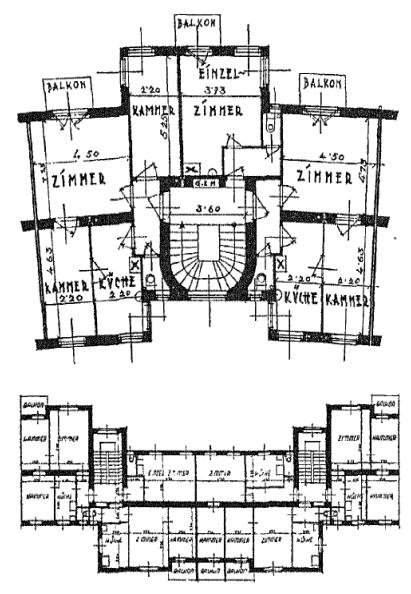

## Social housing quality

FLOOR PLAN OF PRE-WAR APARTMENT BUILDING SHOWING "MEDIUM LARGE" DWELLINGS

FLOOR PLANS OF TYPICAL MUNICIPAL APARTMENTS Meaning of terms: *Balkon*, balcony; *Zimmer*, living room; *Küche*, kitchen; *Kammer*, sleeping chamber; *Einzelzimmer*, single room; G.E.M., gas and electric meters.