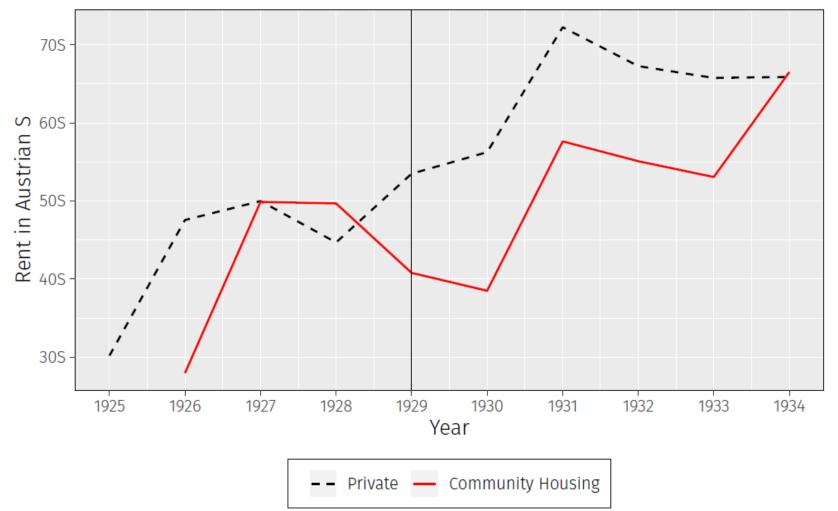

### Average expenditure for rent

Rent in Austrian Schilling

Source: Loibner (2020)