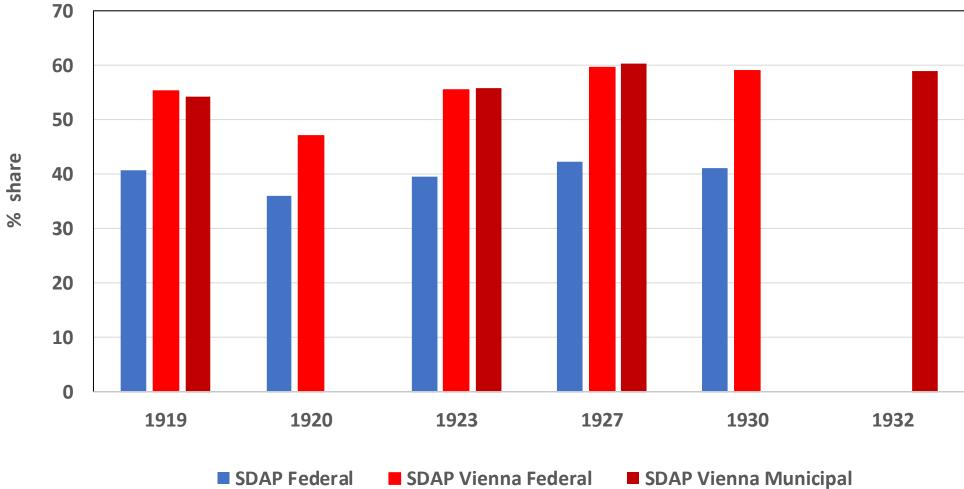

### Election results

### Conclusion

- Social housing popular program, spatially dispersed
- Successful program because it had widespread support of lower and middle class
- Housing attracted young families, non SDAP members voted SDAP
- Some indication that richer districts (despite progressive tax) voted SDAP because new buildings and related infrastructure were attractive
- The social housing programme was "too successful" given Black Vienna's autocratic backlash in 1933/1934