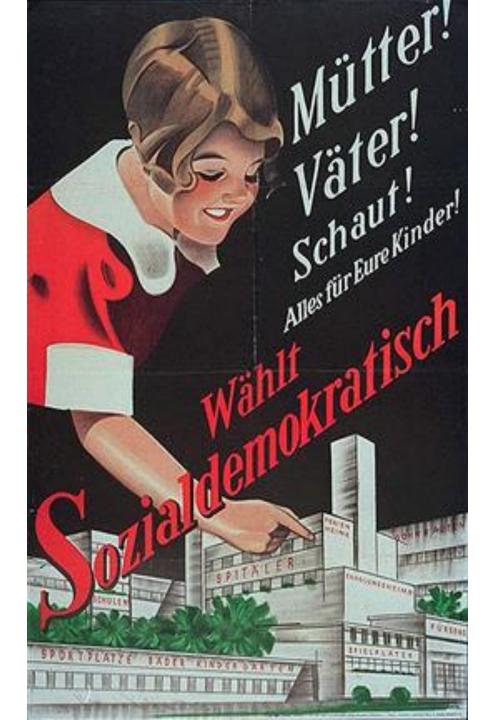

#### SDAP supported by bourgeois intellectuals in 1927

vonnantentera\*

Dr. Siegmund Freud, Professor an der Universität Wien,

Mar Mars & Christitatian Duscation in San Westerness

What we way written are around functioning the

### Conclusion

- Social housing popular program, spatially dispersed
- Successful program because it had widespread support of lower and middle class
- Housing attracted young families, non SDAP members voted SDAP
- Some indication that richer districts (despite progressive tax) voted SDAP because new buildings and related infrastructure were attractive
- The social housing programme was "too successful" given Black Vienna's autocratic backlash in 1933/1934