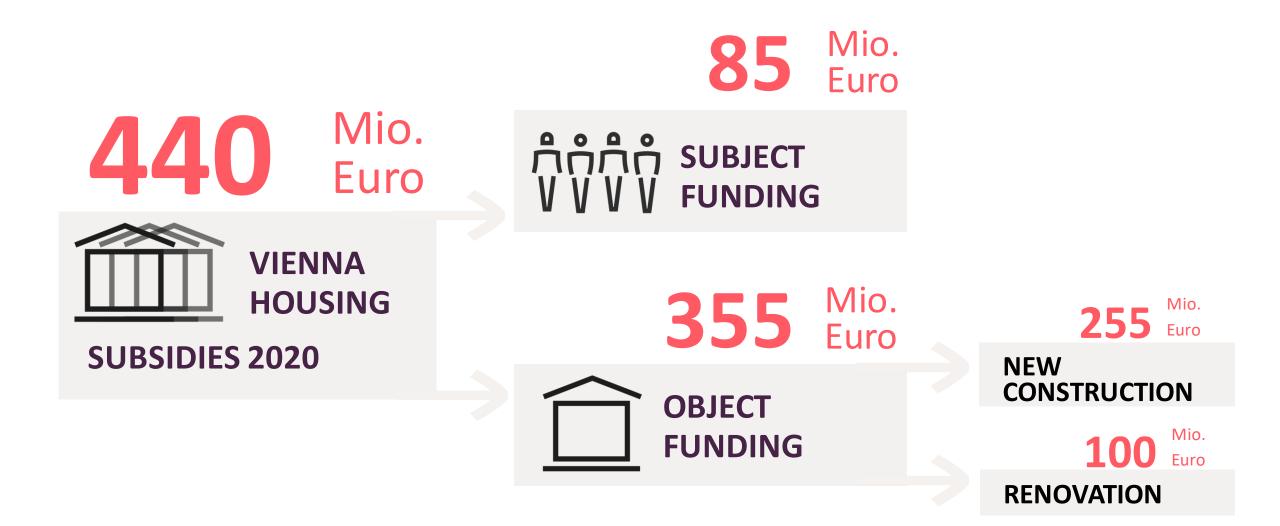

# Final City of Vienna Vienna For the second secon

**Council Flats** administration, maintenance and renting of 220,000 council flats owned by the city of Vienna

**Subsidized Housing Construction** public subsidized construction of currently 7,000 dwellings per year medium-term average