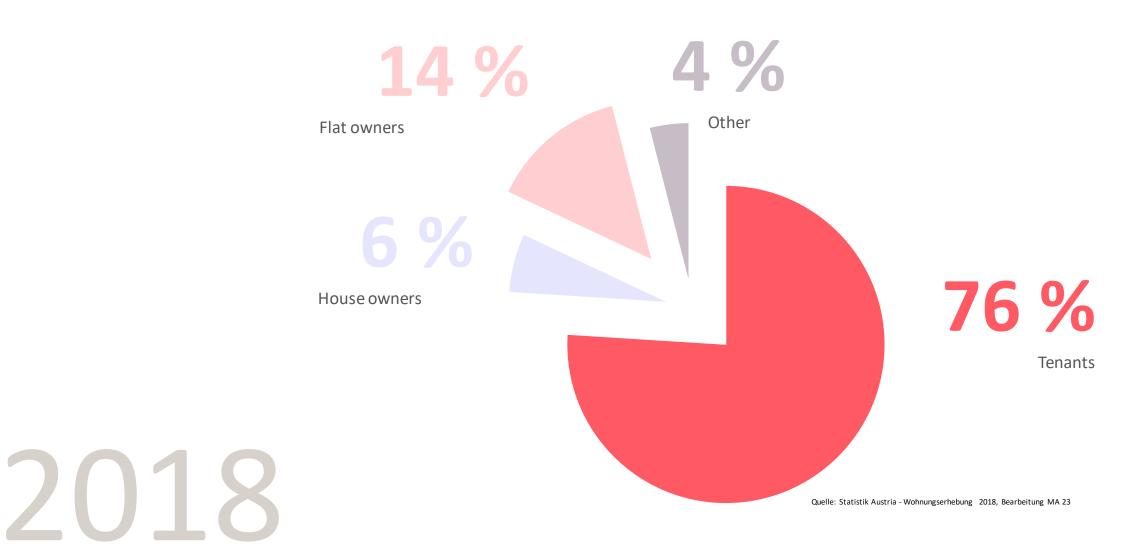

#### City of Vienna 1.9 million people are living in Vienna...

... of those, apx. 900,000 are living in public or subsidized housing facilities.

City of Vienna