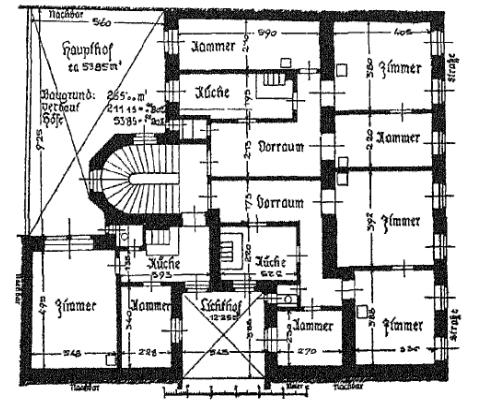

## Social housing quality

FLOOR PLAN OF PRE-WAR APARTMENT BUILDING SHOWING "MEDIUM LARGE" DWELLINGS

FLOOR PLANS OF TYPICAL MUNICIPAL APARTMENTS Meaning of terms: *Balkon*, balcony; *Zimmer*, living room; *Küche*, kitchen; *Kammer*, sleeping chamber; *Einzelzimmer*, single room; G.E.M., gas and electric meters.