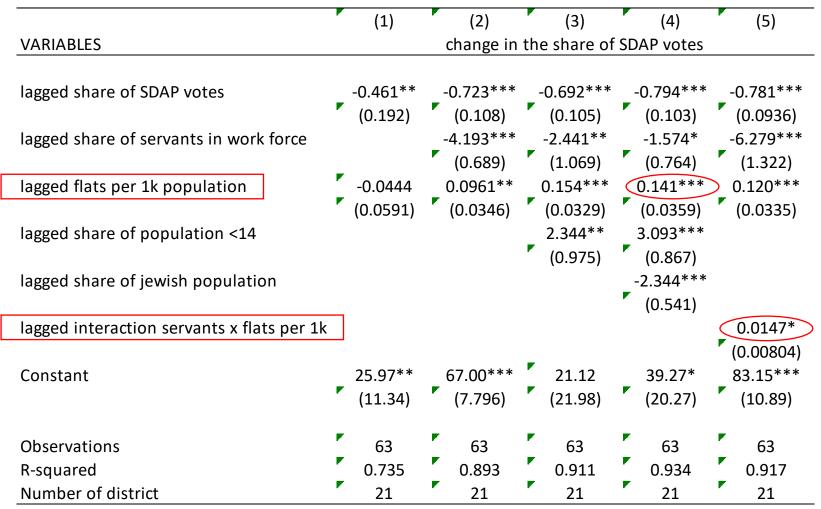

## The model

- Time-series cross-sections dynamic specification fixed-effects estimator error correction model (ECM), following Bengtsson (2014), DeBoeff and Keele (2008)
- Although ECMs are not limited to analyses in which cointegration is a problem, such models offer methodological advantages when the possibility of unit root problems cannot be rejected
- Lags should also help with revers causality issues (in addition IV 2SLS)
- $\Delta Y_{it} = \alpha_0 + \alpha_1 Y_{it-1} + \beta_0 \Delta X_{it} + \beta_1 X_{it-1} + \beta_3 \Delta Z_{it} + \beta_4 Z_{it-1} + \gamma_i + \delta_t + \varepsilon_{it}$
- Correct interpretation of the long-run effect =  $\frac{\beta_1}{-\alpha_1}$

## The ECM results

Robust standard errors in parentheses

\*\*\* p<0.01, \*\* p<0.05, \* p<0.1

average effect 0.2 (average No. of flats per 1k population in 1932 was 30, average district population 90k)

### Conclusion

- Social housing popular program, spatially dispersed
- Successful program because it had widespread support of lower and middle class
- Housing attracted young families, non SDAP members voted SDAP
- Some indication that richer districts (despite progressive tax) voted SDAP because new buildings and related infrastructure were attractive
- The social housing programme was "too successful" given Black Vienna's autocratic backlash in 1933/1934